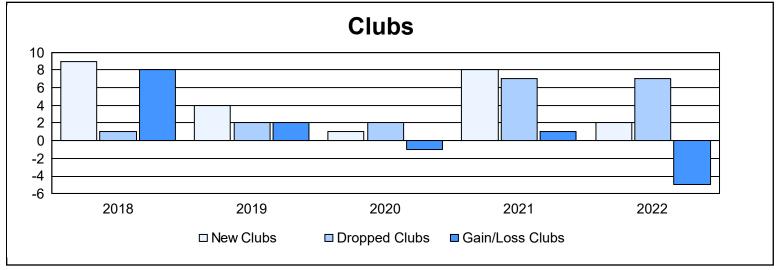

District B 7

As of June 2022 Cumulative

| Year      | New<br>Clubs | Dropped<br>Clubs | Gain/<br>Loss<br>Clubs | New<br>Members | Charter<br>Members | Reinstate<br>Members | Transfer<br>Members | Total<br>Member<br>Added | Total<br>Members<br>Dropped | Gain/<br>Loss<br>Members |
|-----------|--------------|------------------|------------------------|----------------|--------------------|----------------------|---------------------|--------------------------|-----------------------------|--------------------------|
| 2017-2018 | 9            | 1                | 8                      | 277            | 223                | 28                   | 25                  | 553                      | 377                         | 176                      |
| 2018-2019 | 4            | 2                | 2                      | 106            | 109                | 11                   | 11                  | 237                      | 533                         | -296                     |
| 2019-2020 | 1            | 2                | -1                     | 171            | 49                 | 15                   | 19                  | 254                      | 268                         | -14                      |
| 2020-2021 | 8            | 7                | 1                      | 208            | 169                | 18                   | 10                  | 405                      | 369                         | 36                       |
| 2021-2022 | 2            | 7                | -5                     | 197            | 50                 | 8                    | 8                   | 263                      | 295                         | -32                      |
| Average   | 5            | 4                | 1                      | 192            | 120                | 16                   | 15                  | 342                      | 368                         | -26                      |