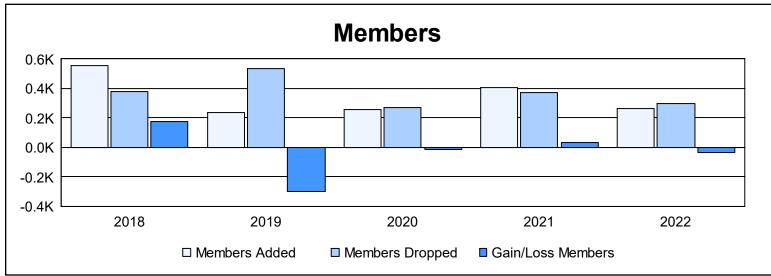

District B 7

As of June 2022 Cumulative

| Year      | New<br>Clubs | Dropped<br>Clubs | Gain/<br>Loss<br>Clubs | New<br>Members | Charter<br>Members | Reinstate<br>Members | Transfer<br>Members | Total<br>Member<br>Added | Total<br>Members<br>Dropped | Gain/<br>Loss<br>Members |
|-----------|--------------|------------------|------------------------|----------------|--------------------|----------------------|---------------------|--------------------------|-----------------------------|--------------------------|
| 2017-2018 | 9            | 1                | 8                      | 277            | 223                | 28                   | 25                  | 553                      | 377                         | 176                      |
| 2018-2019 | 4            | 2                | 2                      | 106            | 109                | 11                   | 11                  | 237                      | 533                         | -296                     |
| 2019-2020 | 1            | 2                | -1                     | 171            | 49                 | 15                   | 19                  | 254                      | 268                         | -14                      |
| 2020-2021 | 8            | 7                | 1                      | 208            | 169                | 18                   | 10                  | 405                      | 369                         | 36                       |
| 2021-2022 | 2            | 7                | -5                     | 197            | 50                 | 8                    | 8                   | 263                      | 295                         | -32                      |
| Average   | 5            | 4                | 1                      | 192            | 120                | 16                   | 15                  | 342                      | 368                         | -26                      |